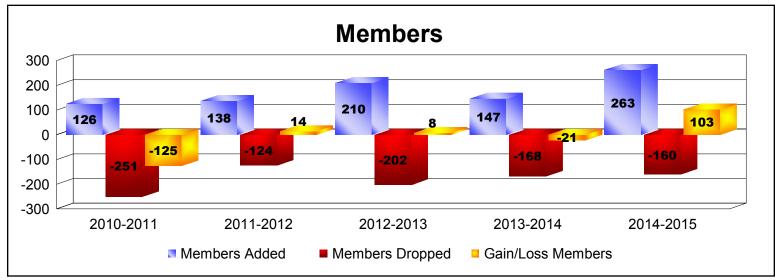

## District 310 A1

| Year      | New<br>Clubs | Dropped<br>Clubs | Gain/<br>Loss<br>Clubs | New<br>Members | Charter<br>Members | Reinstate<br>Members | Transfer<br>Members | Total<br>Member<br>Added | Total<br>Members<br>Dropped | Gain/<br>Loss<br>Members |
|-----------|--------------|------------------|------------------------|----------------|--------------------|----------------------|---------------------|--------------------------|-----------------------------|--------------------------|
| 2010-2011 | 0            | -6               | -6                     | 71             | 0                  | 52                   | 3                   | 126                      | -251                        | -125                     |
| 2011-2012 | 1            | 0                | 1                      | 87             | 22                 | 28                   | 1                   | 138                      | -124                        | 14                       |
| 2012-2013 | 1            | -2               | -1                     | 119            | 20                 | 70                   | 1                   | 210                      | -202                        | 8                        |
| 2013-2014 | 1            | -3               | -2                     | 108            | 23                 | 14                   | 2                   | 147                      | -168                        | -21                      |
| 2014-2015 | 1            | -3               | -2                     | 213            | 29                 | 17                   | 4                   | 263                      | -160                        | 103                      |
| Average   | 1            | -3               | -2                     | 120            | 19                 | 36                   | 2                   | 177                      | -181                        | -4                       |
|           |              |                  |                        |                |                    |                      |                     |                          |                             |                          |