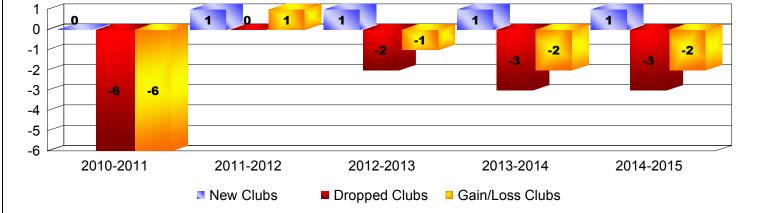

## District 310 A1

| Year      | New<br>Clubs | Dropped<br>Clubs | Gain/<br>Loss<br>Clubs | New<br>Members | Charter<br>Members | Reinstate<br>Members | Transfer<br>Members | Total<br>Member<br>Added | Total<br>Members<br>Dropped | Gain/<br>Loss<br>Members |
|-----------|--------------|------------------|------------------------|----------------|--------------------|----------------------|---------------------|--------------------------|-----------------------------|--------------------------|
| 2010-2011 | 0            | -6               | -6                     | 71             | 0                  | 52                   | 3                   | 126                      | -251                        | -125                     |
| 2011-2012 | 1            | 0                | 1                      | 87             | 22                 | 28                   | 1                   | 138                      | -124                        | 14                       |
| 2012-2013 | 1            | -2               | -1                     | 119            | 20                 | 70                   | 1                   | 210                      | -202                        | 8                        |
| 2013-2014 | 1            | -3               | -2                     | 108            | 23                 | 14                   | 2                   | 147                      | -168                        | -21                      |
| 2014-2015 | 1            | -3               | -2                     | 213            | 29                 | 17                   | 4                   | 263                      | -160                        | 103                      |
| Average   | 1            | -3               | -2                     | 120            | 19                 | 36                   | 2                   | 177                      | -181                        | -4                       |
|           |              |                  |                        |                |                    |                      |                     |                          |                             |                          |